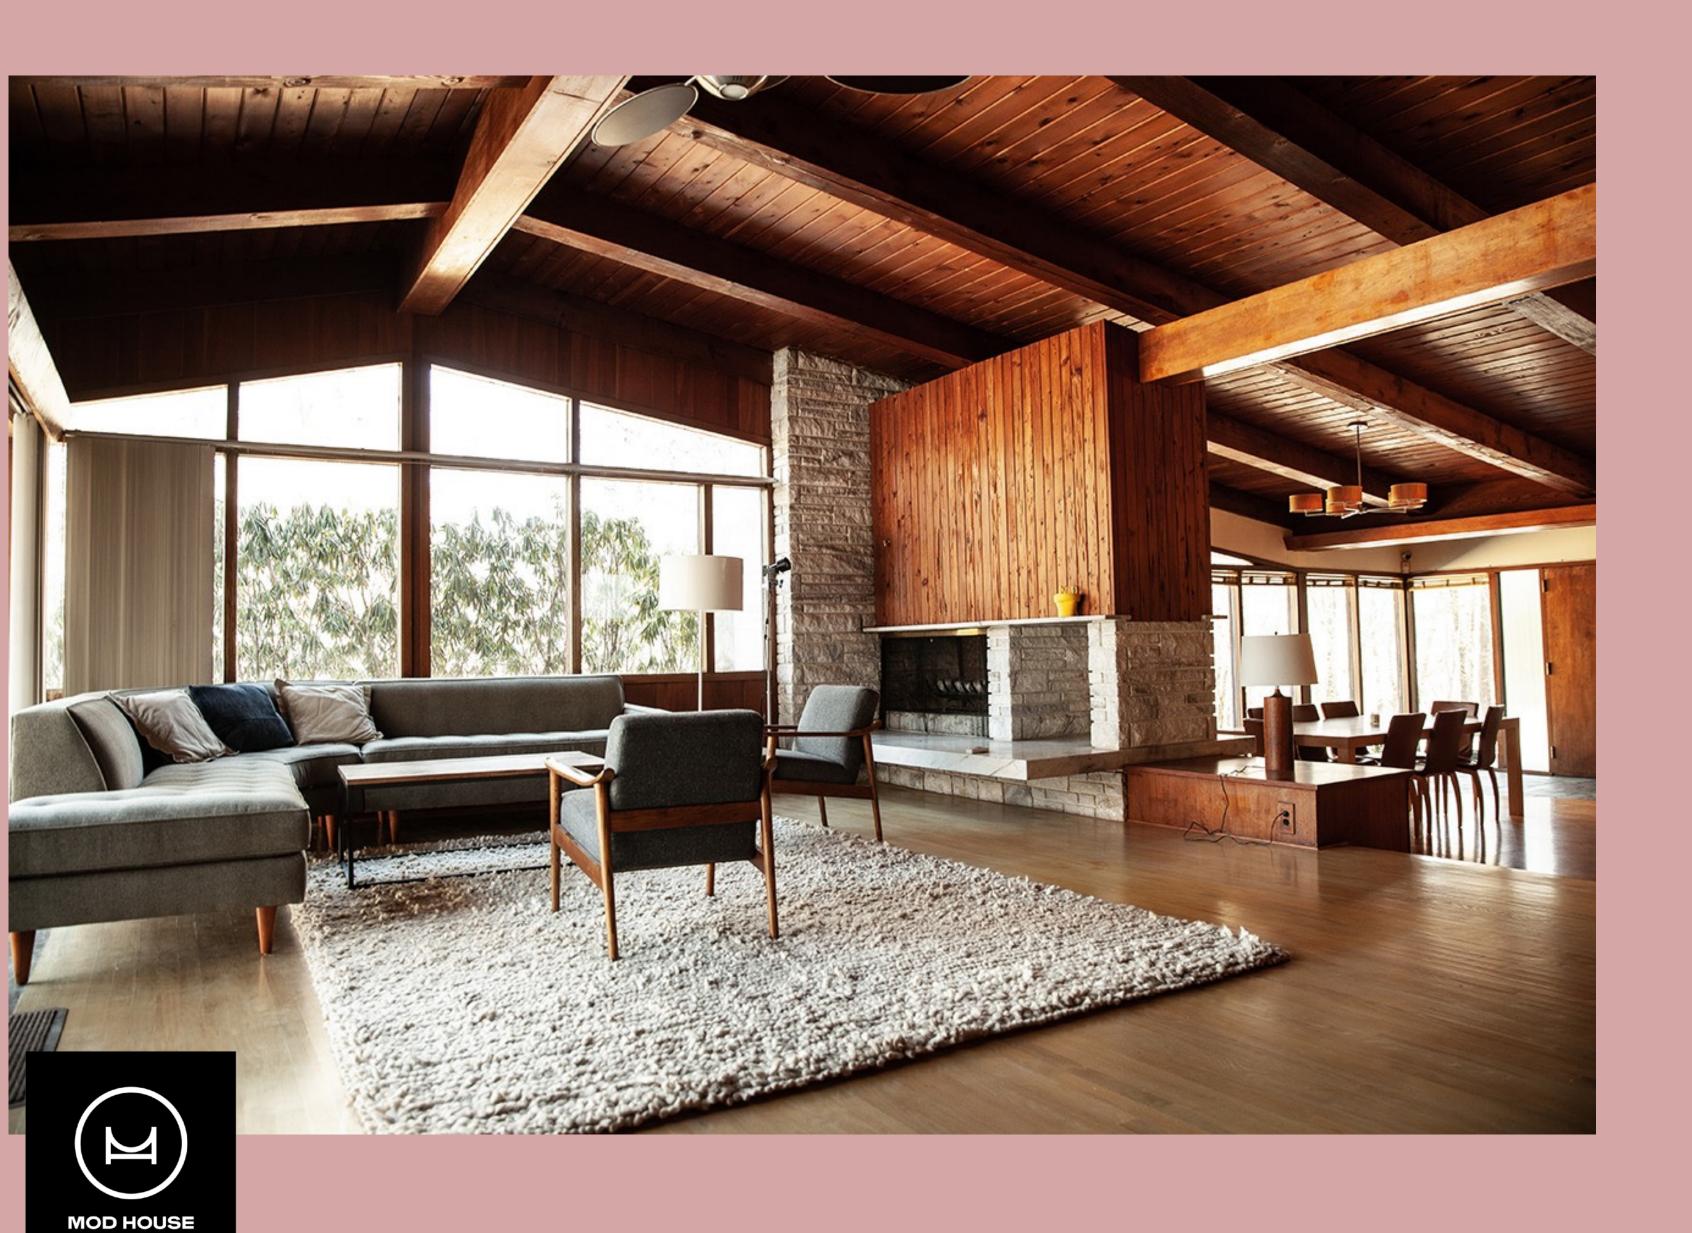

Built in 1959 by a follower of Frank Lloyd Wright, the Mod House spans 4200 square feet, over 3 acres of private, wooded land, with 4 bedrooms, 3.5 bathrooms, a huge, open plan layout that connects each room to nature, and encourages wandering, creativity, and large gatherings. The Mod House provides a truly unique wedding and party destination that's all about VIBE.

#### Key features:

- 4200 square foot retreat on 3.1 private, wooded acres
- Cannabis friendly
- Huge, private, quiet, nature destination
- Massive, winding driveway can facilitate 40 cars or large production vehicles
- 5 minutes from the town of Ellenville with multiple restaurants, drug store, wine shop, vintage stores, and bakery. 15 minutes to the bohemian utopia of Mountaindale
- Entirely powered by solar energy, this sustainable, eco house with floor to ceiling windows throughout connects its inhabitants with the wildlife and nature that surrounds it.
- Huge, flat grassy lawn for weddings, sports, group classes, or sun bathing.
- Massive open kitchen