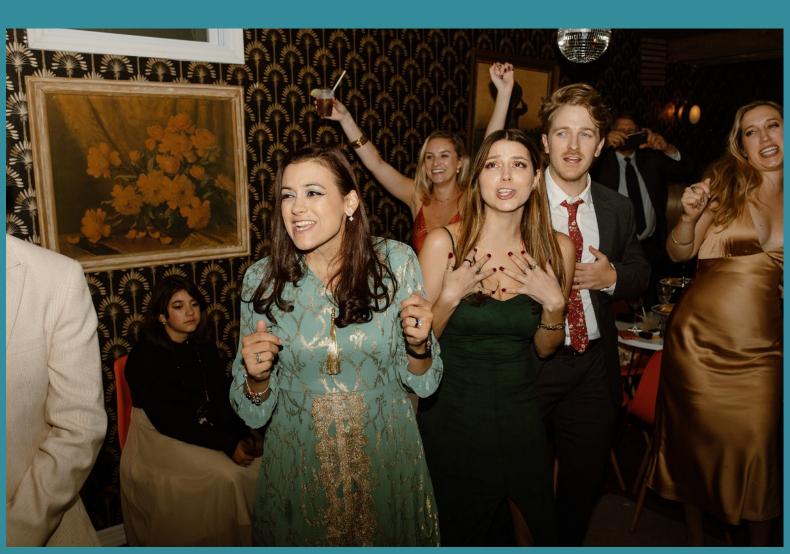

Built in 1959 by a follower of Frank Lloyd Wright, the Mod House spans 4200 square feet, over 3 acres of private, wooded land, with 4 bedrooms, 3.5 bathrooms, a huge, open plan layout that connects each room to nature, and encourages wandering, creativity, and large gatherings. The Mod House provides a truly unique wedding and party destination that's all about VIBE.

### THE GREAT ROOM + DECK Capacity 75

Love, THE SPEAKEASY Capacity 125

modhou.se | 718.249.3451 | hello@modhou.se