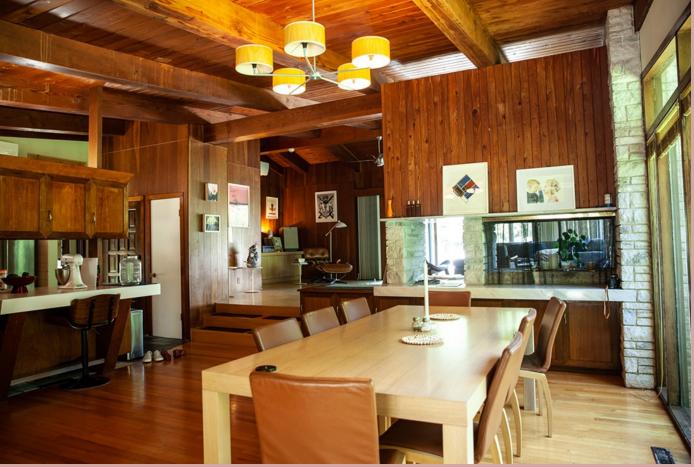

#### Key features:

- 4200 square foot retreat on 3.1 private, wooded acres
- Cannabis friendly
- Huge, private, quiet, nature destination
- Massive, winding driveway can facilitate 40 cars or large production vehicles
- 5 minutes from the town of Ellenville with multiple restaurants, drug store, wine shop, vintage stores, and bakery. 15 minutes to the bohemian utopia of Mountaindale
- Entirely powered by solar energy, this sustainable, eco house with floor to ceiling windows throughout connects its inhabitants with the wildlife and nature that surrounds it.
- Huge, flat grassy lawn for weddings, sports, group classes, or sun bathing.
- Massive open kitchen

### THE GREAT ROOM + DECK Capacity 75

Love, THE SPEAKEASY Capacity 125

modhou.se | 718.249.3451 | hello@modhou.se