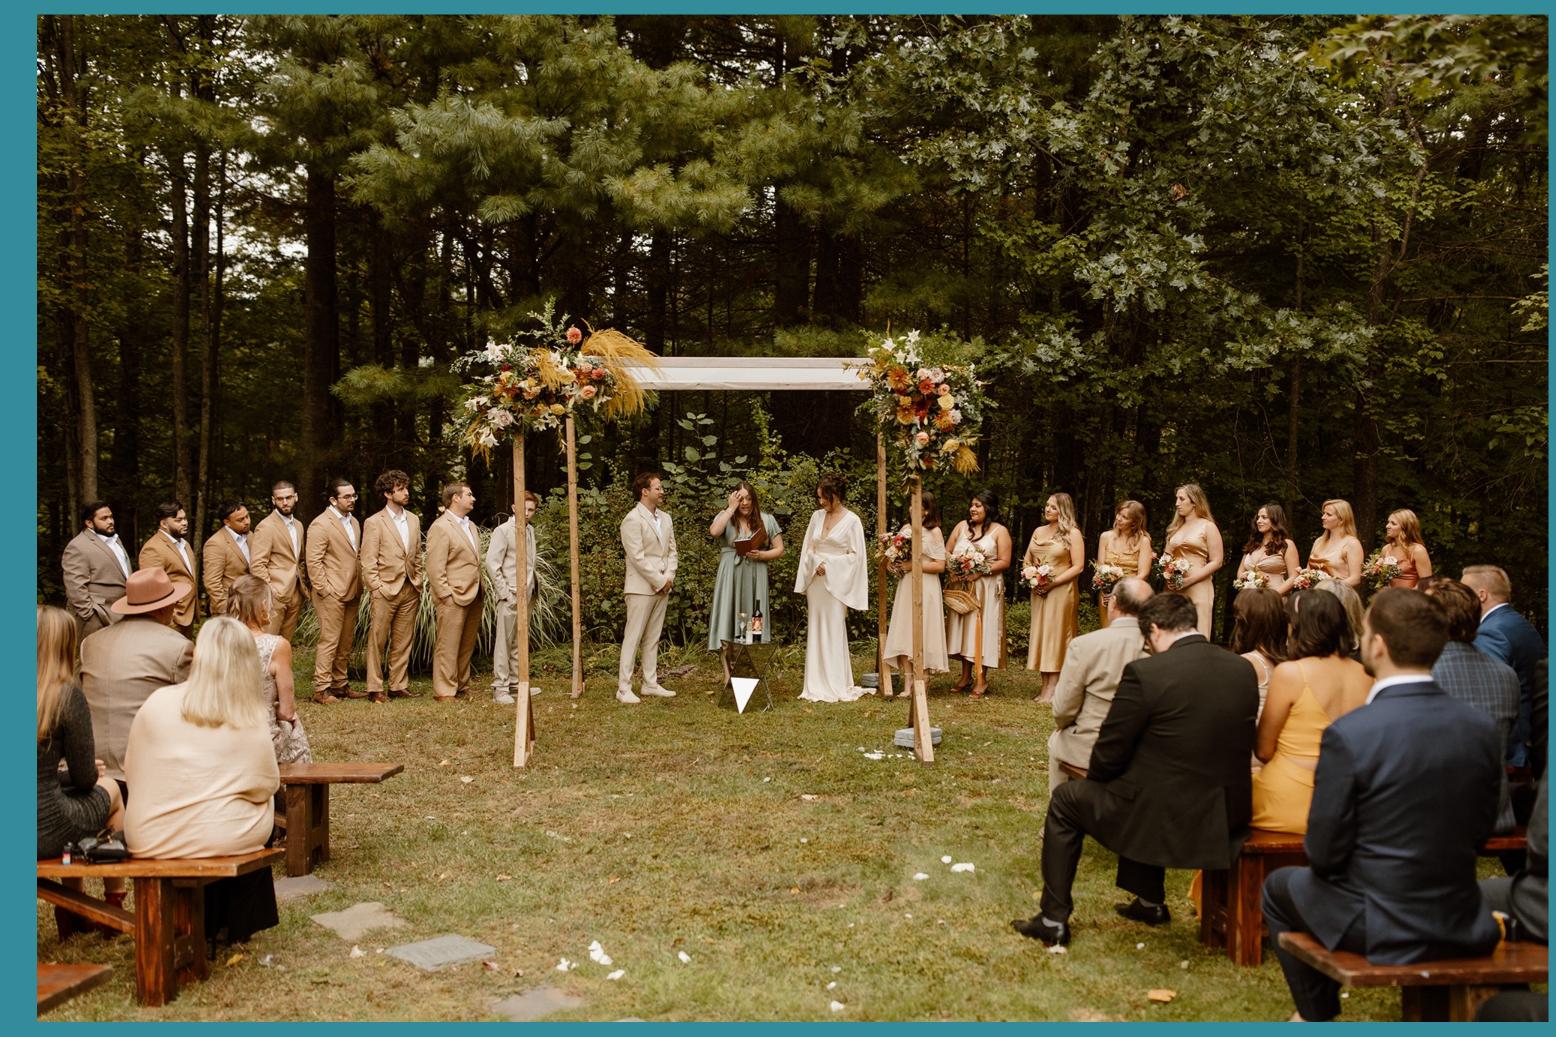

# THE LAWN Capacity 150

Built in 1959 by a follower of Frank Lloyd Wright, the Mod House spans 4200 square feet, over 3 acres of private, wooded land, with 4 bedrooms, 3.5 bathrooms, a huge, open plan layout that connects each room to nature, and encourages wandering, creativity, and large gatherings. The Mod House provides a truly unique wedding and party destination that's all about VIBE.