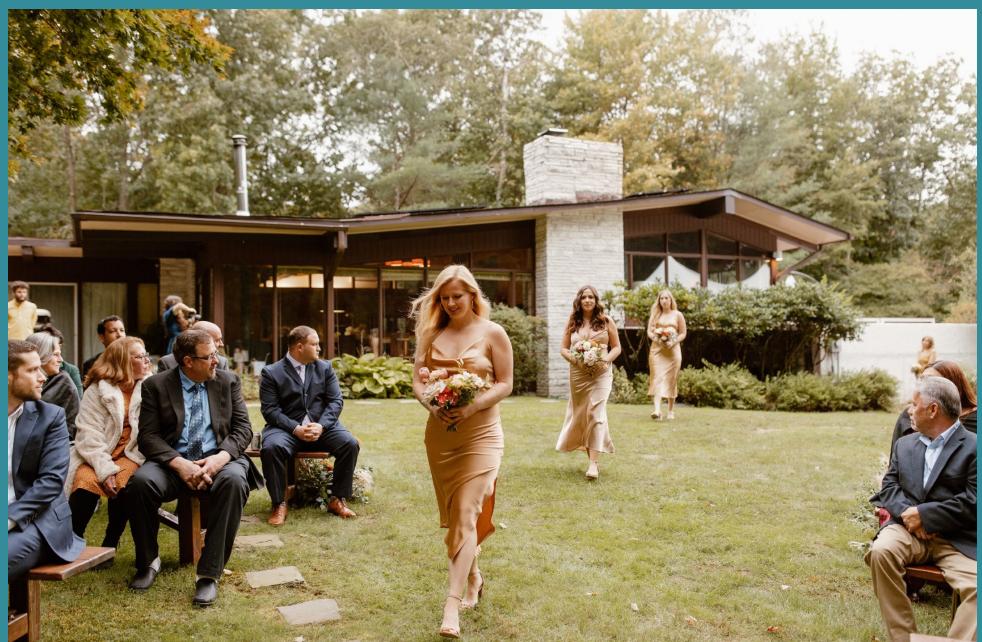

# THE LAWN Capacity 150

Built in 1959 by a follower of Frank Lloyd Wright, the Mod House spans 4200 square feet, over 3 acres of private, wooded land, with 4 bedrooms, 3.5 bathrooms, a huge, open plan layout that connects each room to nature, and encourages wandering, creativity, and large gatherings. The Mod House provides a truly unique wedding and party destination that's all about VIBE.