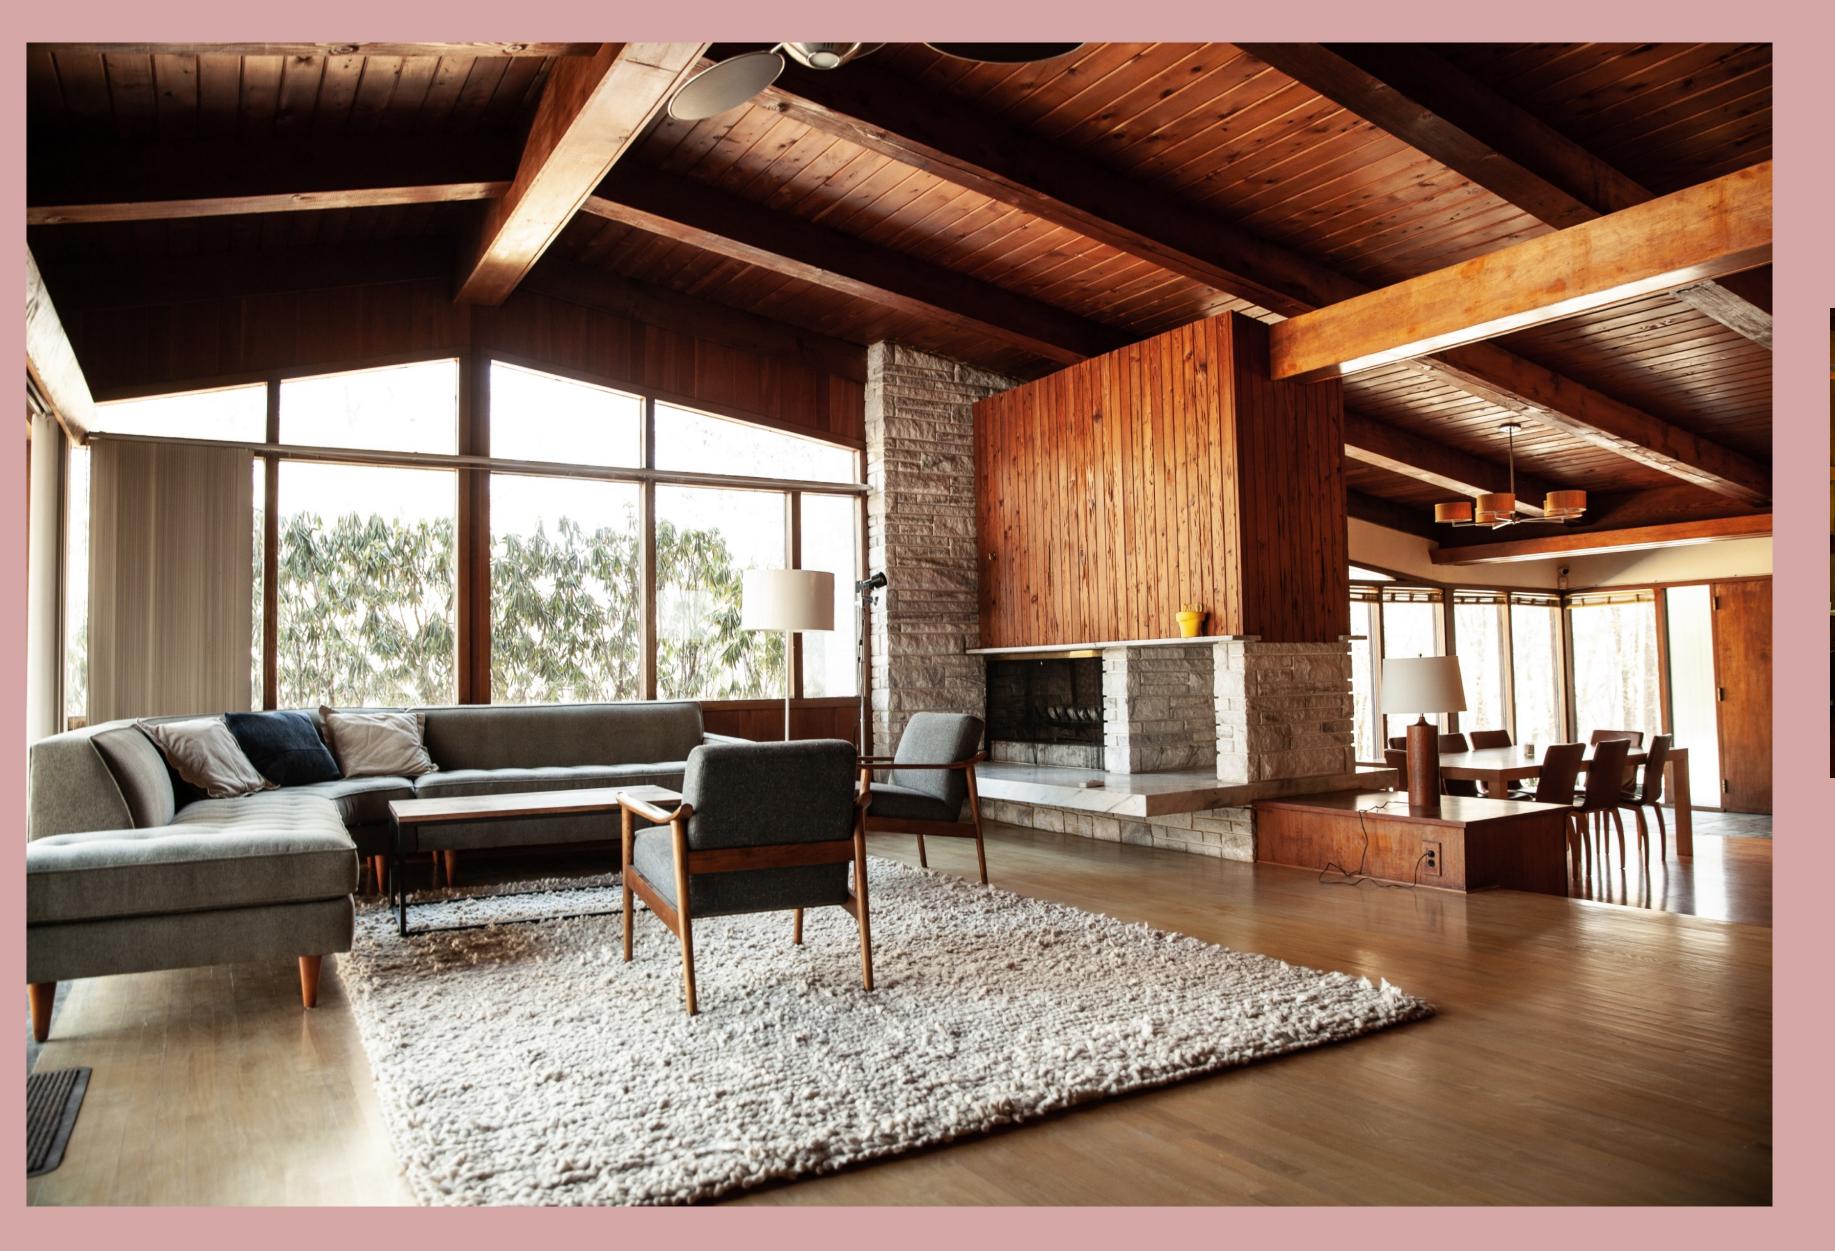

The Mod House of Ellenville is a midcentury modern architectural treasure - a private retreat and event space just 90 minutes from Manhattan in The Catskills, and home to Love, Velma, a world-famous underground jazz club.

Built in 1959 by a follower of Frank Lloyd Wright, the Mod House spans 4200 square feet, over 3 acres of private, wooded land, with 4 bedrooms, 3.5 bathrooms, a huge, open plan layout that connects each room to nature, and encourages wandering, creativity, and large gatherings. The Mod House provides a truly unique wedding and party destination that's all about VIBE.

#### Key features:

- 4200 square foot retreat on 3.1 private, wooded acres
- Cannabis friendly
- Huge, private, quiet, nature destination
- Massive, winding driveway can facilitate 40 cars or large production vehicles
- 5 minutes from the town of Ellenville with multiple restaurants, drug store, wine shop, vintage stores, and bakery. 15 minutes to the bohemian utopia of Mountaindale
- Entirely powered by solar energy, this sustainable, eco house with floor to ceiling windows throughout connects its inhabitants with the wildlife and nature that surrounds it.
- Huge, flat grassy lawn for weddings, sports, group classes, or sun bathing.
- Massive open kitchen